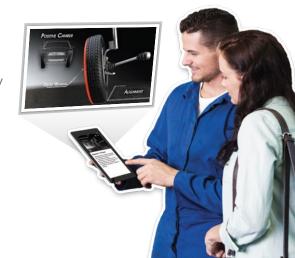

### **Educate Customers on Demand**

Free with any service, **Vehicle on Demand** takes the complexity out of car maintenance by explaining complicated repairs with simple language and 3D animations. Use it on your Digital Signage, or any mobile or tablet device with the VOD app.