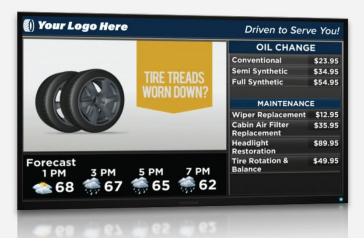

### **DIGITAL SIGNAGE**

Customers buy when they understand. So whether they're at your counter, in your waiting area, or you're dealing with them one-on-one, equip yourself with the tools and content to build their knowledge about your brand. From pricing and promotions, to the reasons why different repairs are important, use Digital Signage to demonstrate value and build trust.